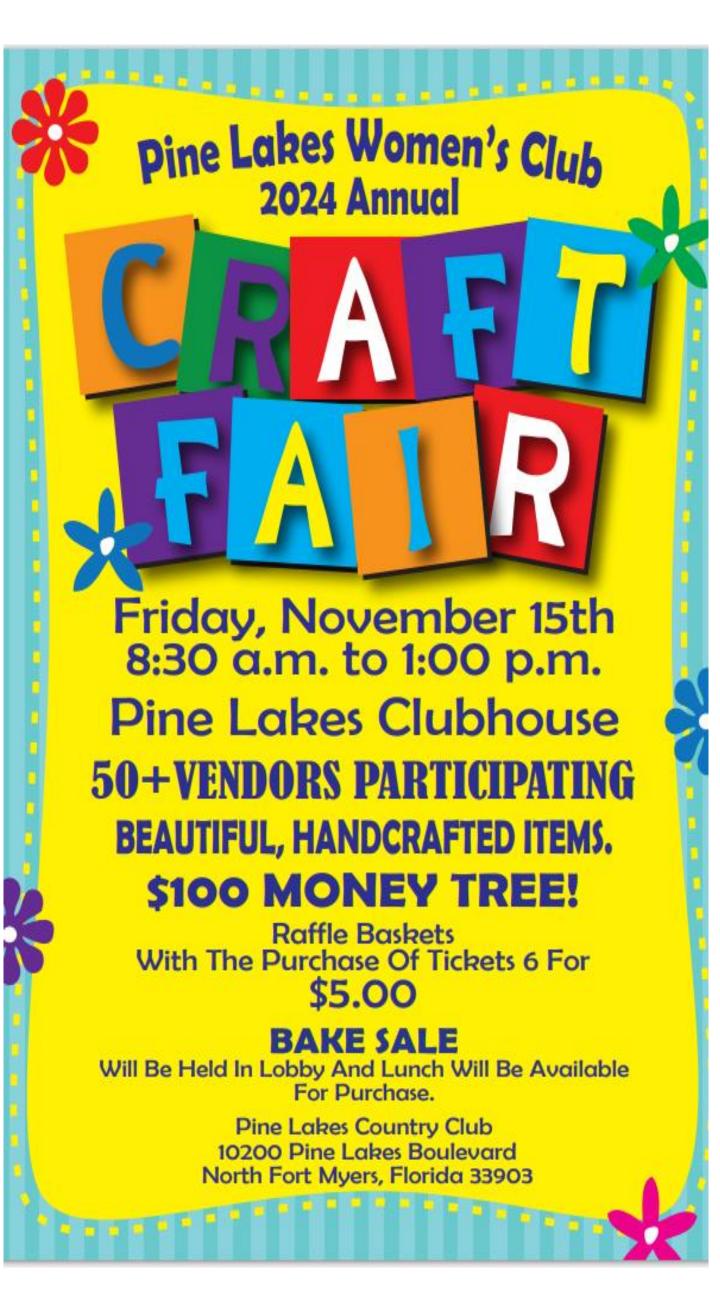

## Women's Club Treasure Sale & Beautification Christmas Sale

Drop off any gently used household items, clothing, sporting goods and gardening items for the Treasure sale.

**Drop Off** 

Drop off any no longer needed Christmas items.

Every 2<sup>nd</sup> Wednesday of the month you can bring your goods to the sheds in the RV lot from 9:00-10:00am.

Any questions call Phyllis Fulwider @ 720-415-4263