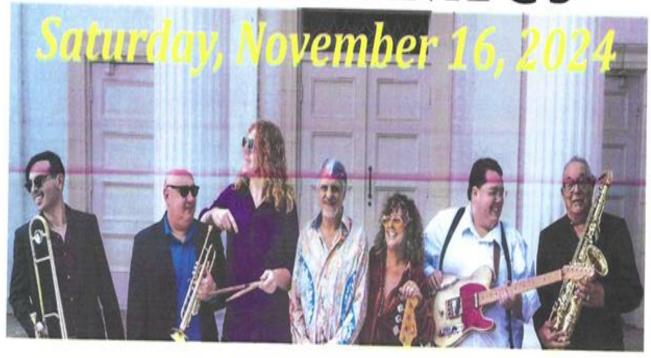

### Pine Lakes Men's Club Presents DEB &

#### THE DYNAMICS

You've seen them before and loved them!

Deb And The Dynamics are back with their high energy show that makes you jump out of your seat and onto the dance floor!

The Dynamics may even join you!

Doors Open At 6:00 PM, Show Starts At 7:00 PM Setups Provided

Tickets are \$20 per person - Sales Begin Oct.

12th

Great Show - Don't Miss It!

For Tickets Call: John Stanley @ 443-752-7468