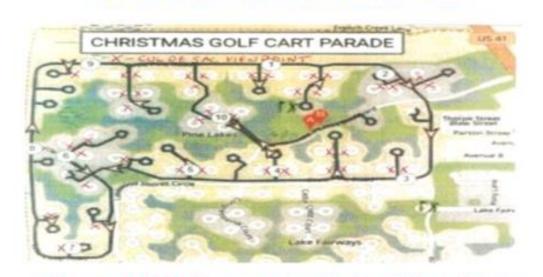

## 2024 - PINE LAKES COUNTRY CLUB HOLIDAY GOLF CART PARADE!

## START DECORATING YOUR CART NOW!

LINE UP DECEMBER 13<sup>™</sup> 2024 5 PM - CLUBHOUSE PARADE STARTS 5:30PM

Parade participants gathering after in the Clubhouse
PLEASE bring a holiday treat to share! BYOB

This year we will have CASH GIFTS AND SPLIT THE POT!

Be sure to dress for the weather and fully charge your golf cart.

Decorate as much or as little as you like!

Can't make it? Watch from home as we go down

EVERY Cul Du Sac main road.

SEE YOU THERE!

SPONSERD BY YOUR: PINE LAKES MENS CLUB