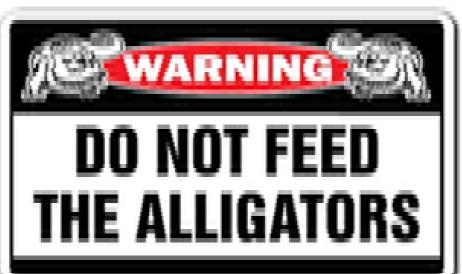

#### ATTENTION ALL PINE LAKES RESIDSENTS - 29th March 2024

Trappers today removed two (2) five foot gators from the lake near the pool. The trappers indicated it was obvious the gators were being fed as they swam right to them waiting for food.

#### THIS IS A WARNING THAT <u>gators are not to be fed</u>.

SERIOUS CONSEQUENCES COULD RESULT IN INJURY OR POSSIBLE DEATH.

LEGAL ACTION IS IMINENT FOR SUCH ACTION; BEIT FINES OR POSSIBLE

INCARCERATION (JAIL).

PINE LAKES DOES NOT WANT TO HAVE ANY ACCIDENTS; LET'S BE WISE

Gary Nicolini, HOAH President