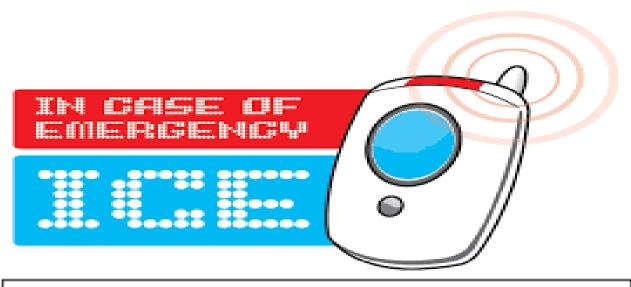

#### **EMERGENCY**

#### Call 911 for an ambulance.

- Dial 9-1-1.
- Call Pine Lakes gate house 239-731-2500 to alert them an ambulance is coming.
- · Turn on your porch light.